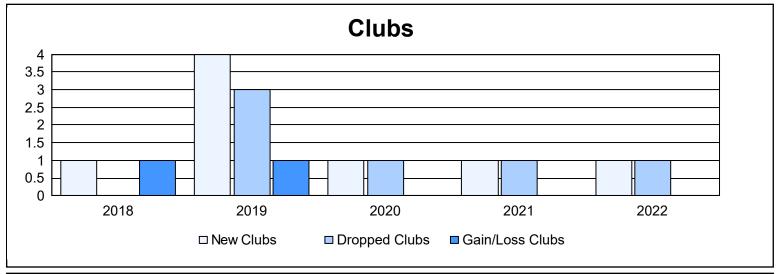

District 103IW As of June 2022 Cumulative

| Year      | New<br>Clubs | Dropped<br>Clubs | Gain/<br>Loss<br>Clubs | New<br>Members | Charter<br>Members | Reinstate<br>Members | Transfer<br>Members | Total<br>Member<br>Added | Total<br>Members<br>Dropped | Gain/<br>Loss<br>Members |
|-----------|--------------|------------------|------------------------|----------------|--------------------|----------------------|---------------------|--------------------------|-----------------------------|--------------------------|
| 2017-2018 | 1            | 0                | 1                      | 80             | 29                 | 7                    | 19                  | 135                      | 164                         | -29                      |
| 2018-2019 | 4            | 3                | 1                      | 134            | 86                 | 9                    | 30                  | 259                      | 190                         | 69                       |
| 2019-2020 | 1            | 1                | 0                      | 64             | 22                 | 6                    | 20                  | 112                      | 185                         | -73                      |
| 2020-2021 | 1            | 1                | 0                      | 73             | 22                 | 7                    | 14                  | 116                      | 152                         | -36                      |
| 2021-2022 | 1            | 1                | 0                      | 93             | 23                 | 3                    | 17                  | 136                      | 187                         | -51                      |
| Average   | 2            | 1                | 0                      | 89             | 36                 | 6                    | 20                  | 152                      | 176                         | -24                      |